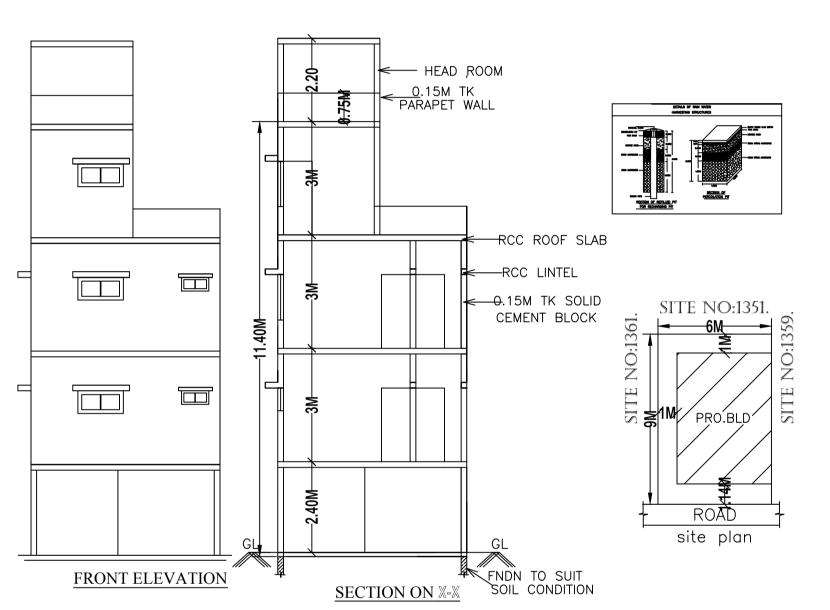

# Block :A (A)

| Floor Name                  | Total Built Up | Deductions (Area in Sq.mt.) |         | Proposed FAR<br>Area (Sq.mt.) | Total FAR Area | Tnmt (No.) |
|-----------------------------|----------------|-----------------------------|---------|-------------------------------|----------------|------------|
|                             | Area (Sq.mt.)  | StairCase                   | Parking | Resi.                         | (Sq.mt.)       |            |
| Terrace Floor               | 13.23          | 13.23                       | 0.00    | 0.00                          | 0.00           | 00         |
| Second Floor                | 18.52          | 0.00                        | 0.00    | 18.52                         | 18.52          | 00         |
| First Floor                 | 34.30          | 0.00                        | 0.00    | 34.30                         | 34.30          | 01         |
| Ground Floor                | 34.30          | 0.00                        | 0.00    | 34.30                         | 34.30          | 01         |
| Stilt Floor                 | 34.30          | 0.00                        | 27.46   | 0.00                          | 6.84           | 00         |
| Total:                      | 134.65         | 13.23                       | 27.46   | 87.12                         | 93.96          | 02         |
| Total Number of Same Blocks | 1              |                             |         |                               |                |            |
| Total:                      | 134.65         | 13.23                       | 27.46   | 87.12                         | 93.96          | 02         |

FAR &Tenement Details

| Block        | No. of Same<br>Bldg | Total Built Up<br>Area (Sq.mt.) | Deductions (Area in Sq.mt.) |         | Proposed FAR<br>Area<br>(Sq.mt.) | Total FAR<br>Area (Sq.mt.) | Tnmt (No.) |
|--------------|---------------------|---------------------------------|-----------------------------|---------|----------------------------------|----------------------------|------------|
|              |                     |                                 | StairCase                   | Parking | Resi.                            |                            |            |
| A (A)        | 1                   | 134.65                          | 13.23                       | 27.46   | 87.12                            | 93.96                      | 02         |
| Grand Total: | 1                   | 134.65                          | 13.23                       | 27.46   | 87.12                            | 93.96                      | 2.00       |