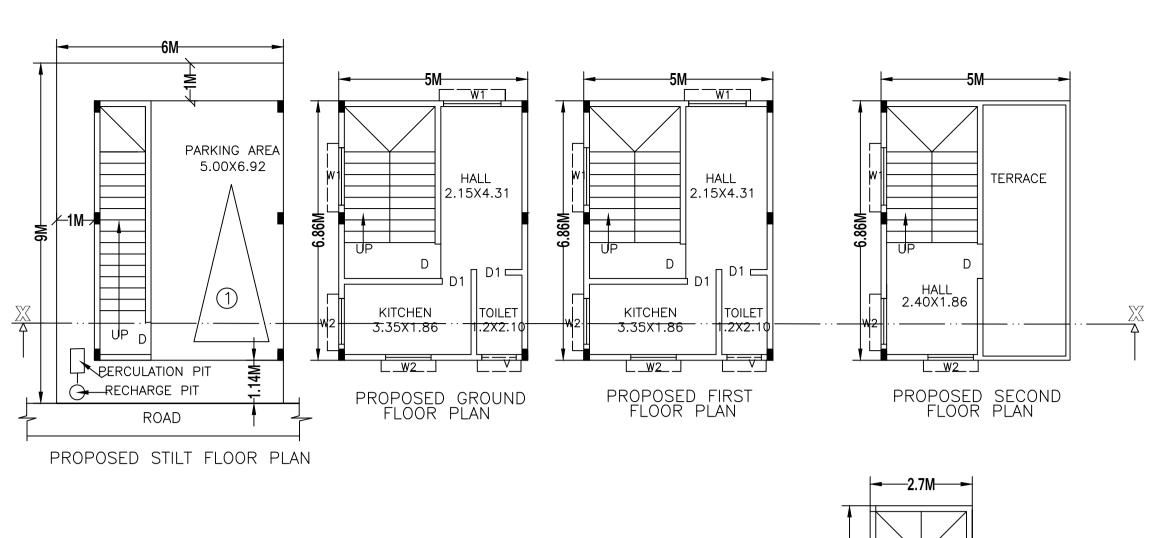

# PROPOSED TEI FLOOR PL

FLOOR PLAN

# Block :A (A)

| Floor Name                  | Total Built Up | Deductions (Area in Sq.mt.) |         | Proposed FAR<br>Area (Sq.mt.) | Total FAR Area | Tnmt (No.) |
|-----------------------------|----------------|-----------------------------|---------|-------------------------------|----------------|------------|
|                             | Area (Sq.mt.)  | StairCase                   | Parking | Resi.                         | (Sq.mt.)       |            |
| Terrace Floor               | 13.23          | 13.23                       | 0.00    | 0.00                          | 0.00           | 00         |
| Second Floor                | 18.52          | 0.00                        | 0.00    | 18.52                         | 18.52          | 00         |
| First Floor                 | 34.30          | 0.00                        | 0.00    | 34.30                         | 34.30          | 01         |
| Ground Floor                | 34.30          | 0.00                        | 0.00    | 34.30                         | 34.30          | 01         |
| Stilt Floor                 | 34.30          | 0.00                        | 27.46   | 0.00                          | 6.84           | 00         |
| Total:                      | 134.65         | 13.23                       | 27.46   | 87.12                         | 93.96          | 02         |
| Total Number of Same Blocks | 1              |                             |         |                               |                |            |
| Total:                      | 134.65         | 13.23                       | 27.46   | 87.12                         | 93.96          | 02         |

# UnitBUA Table for Block :A (A)

| FLOOR                | Name    | UnitBUA Type | UnitBUA Area | Carpet Area | No. of Rooms | No. of Tenement |
|----------------------|---------|--------------|--------------|-------------|--------------|-----------------|
| GROUND<br>FLOOR PLAN | 1       | FLAT         | 34.30        | 30.83       | 3            | 1               |
| FIRST FLOOR<br>PLAN  | SPLIT 2 | FLAT         | 52.82        | 46.58       | 3            | 1               |
| SECOND<br>FLOOR PLAN | SPLIT 2 | FLAT         | 0.00         | 0.00        | 1            | 0               |
| Total:               | -       | -            | 87.12        | 77.41       | 7            | 2               |

# Required Parking(Table 7a)

| Block Type | SubUse      | Area                        | Units    |       | Car   |            |       |       |
|------------|-------------|-----------------------------|----------|-------|-------|------------|-------|-------|
| Name       | l Type      | Subose                      | (Sq.mt.) | Reqd. | Prop. | Reqd./Unit | Reqd. | Prop. |
| A (A)      | Residential | Plotted Resi<br>development | 50 - 225 | 1     | -     | 1          | 1     | -     |
|            | Total :     |                             | -        | -     | -     | -          | 1     | 1     |

# Parking Check (Table 7b)

|               |     | 1             |          |               |  |
|---------------|-----|---------------|----------|---------------|--|
| Vehicle Type  | Re  | eqd.          | Achieved |               |  |
| vernole Type  | No. | Area (Sq.mt.) | No.      | Area (Sq.mt.) |  |
| Car           | 1   | 13.75         | 1        | 13.75         |  |
| Total Car     | 1   | 13.75         | 1        | 13.75         |  |
| TwoWheeler    | -   | 13.75         | 0        | 0.00          |  |
| Other Parking | -   | -             | -        | 13.71         |  |
| Total         |     | 27.50         | 27.46    |               |  |

FAR &Tenement Details

| Block        | No. of Same<br>Bldg | Total Built Up<br>Area (Sq.mt.) | Deductions (Area in Sq.mt.) |         | Proposed FAR<br>Area<br>(Sq.mt.) | Total FAR<br>Area (Sq.mt.) | Tnmt (No.) |
|--------------|---------------------|---------------------------------|-----------------------------|---------|----------------------------------|----------------------------|------------|
|              |                     |                                 | StairCase                   | Parking | Resi.                            |                            |            |
| A (A)        | 1                   | 134.65                          | 13.23                       | 27.46   | 87.12                            | 93.96                      | 02         |
| Grand Total: | 1                   | 134.65                          | 13.23                       | 27.46   | 87.12                            | 93.96                      | 2.00       |